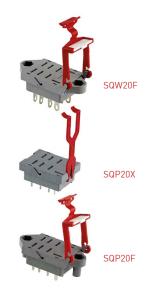

# TYPE

#### SQW20F

Socket for 2-pole, solder terminals SQP20X Socket for 2-pole, printed circuit

SQP20F Socket for 2-pole, printed circuit with flange

RQ2021, RQ2117, RQ1018, RQ1015