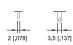

## DIMENSIONS mm [inch]

In process

IEC 61810; EN 60947

In process

In process In process