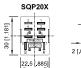

## DIMENSIONS mm [inch]

In process

IEC 61810; EN 60947

In process

In process In process