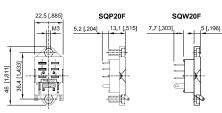

## DIMENSIONS mm [inch]

In process

IEC 61810; EN 60947

In process

In process In process