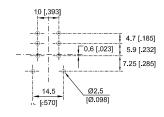

# SQ SERIES SQW20F, SQP20X, SQP20F

# 2 POLES, SOLDER TERMINALS OR PRINTER CIRCUIT, MOUNTING PANEL OR MOUNTABLE WITH SCREW M3

# TYPE

#### SQW20F

Socket for 2-pole, solder terminals SQP20X Socket for 2-pole, printed circuit

SQP20F Socket for 2-pole, printed circuit with flange

RQ2021, RQ2117, RQ1018, RQ1015

#### **SPECIFICATIONS** Rated load 10 A / 250 V Insulation 2.5 kV - Coil / Contacts - All terminals DIN rail Cross-section of connecting wire - Single-wire - Multi-wire Max. screw torque Mounting - 40° C ... + 80° C Ambient temperature Weight 12 q SOCKET FOR PLUG-IN RELAYS RQ1010, RQ2010, RQ2010NN7, RQ2014,

ACCESSORIES

Integrated retaining plastic clip

AC20A

# RelayGo



### **CONNECTION DIAGRAM**



## DIMENSIONS mm [inch]











In process

IEC 61810; EN 60947

In process

In process In process