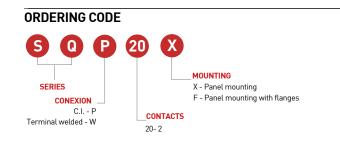

# SQ SERIES SQW20F, SQP20X, SQP20F

# TYPE

#### SQW20F

Socket for 2-pole, solder terminals SQP20X Socket for 2-pole, printed circuit

SQP20F Socket for 2-pole, printed circuit with flange

RQ2021, RQ2117, RQ1018, RQ1015